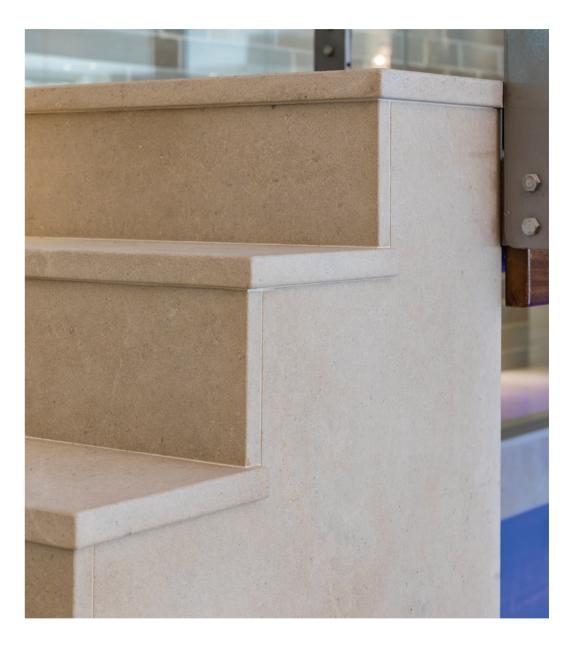

### STAIRCASES

One of the most sublime expressions of natural stone is when it is impeccably carved into a gravitydefying staircase. In fact, it is one of the bespoke projects that we delight in most here at Artisans. We feel it shows our deep understanding of how to get the very best out of each type of stone, unleashing potential and enhancing beauty.

Our designers will work with you to understand your vision, advising on which specific stones will best perform, whether in a spiral, cantilevered or floating design. From here, we will look at treads, rails and banisters that might complement your stone staircase before handcrafting it in our workshop to your exacting requirements.