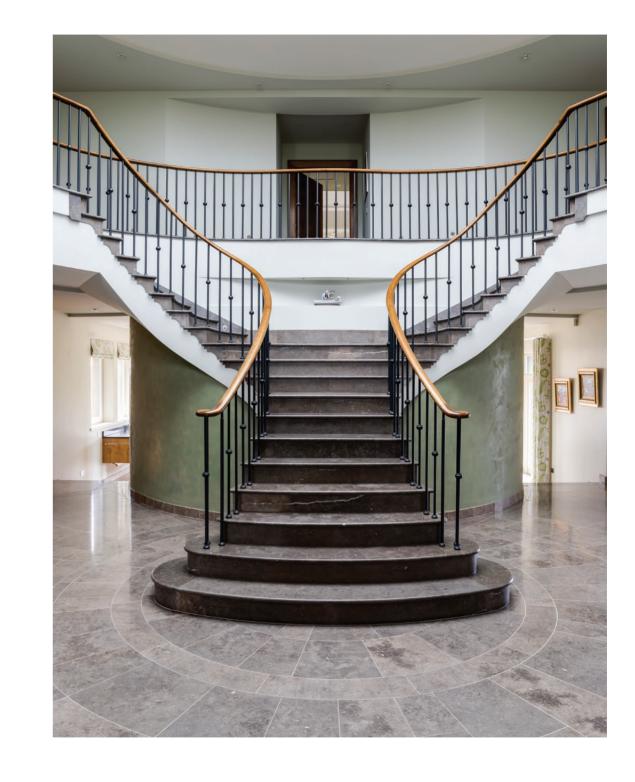

### STAIRCASES

One of the most sublime expressions of natural stone is when it is impeccably carved into a gravitydefying staircase. In fact, it is one of the bespoke projects that we delight in most here at Artisans. We feel it shows our deep understanding of how to get the very best out of each type of stone, unleashing potential and enhancing beauty.

Our designers will work with you to understand your vision, advising on which specific stones will best perform, whether in a spiral, cantilevered or floating design. From here, we will look at treads, rails and banisters that might complement your stone staircase before handcrafting it in our workshop to your exacting requirements.