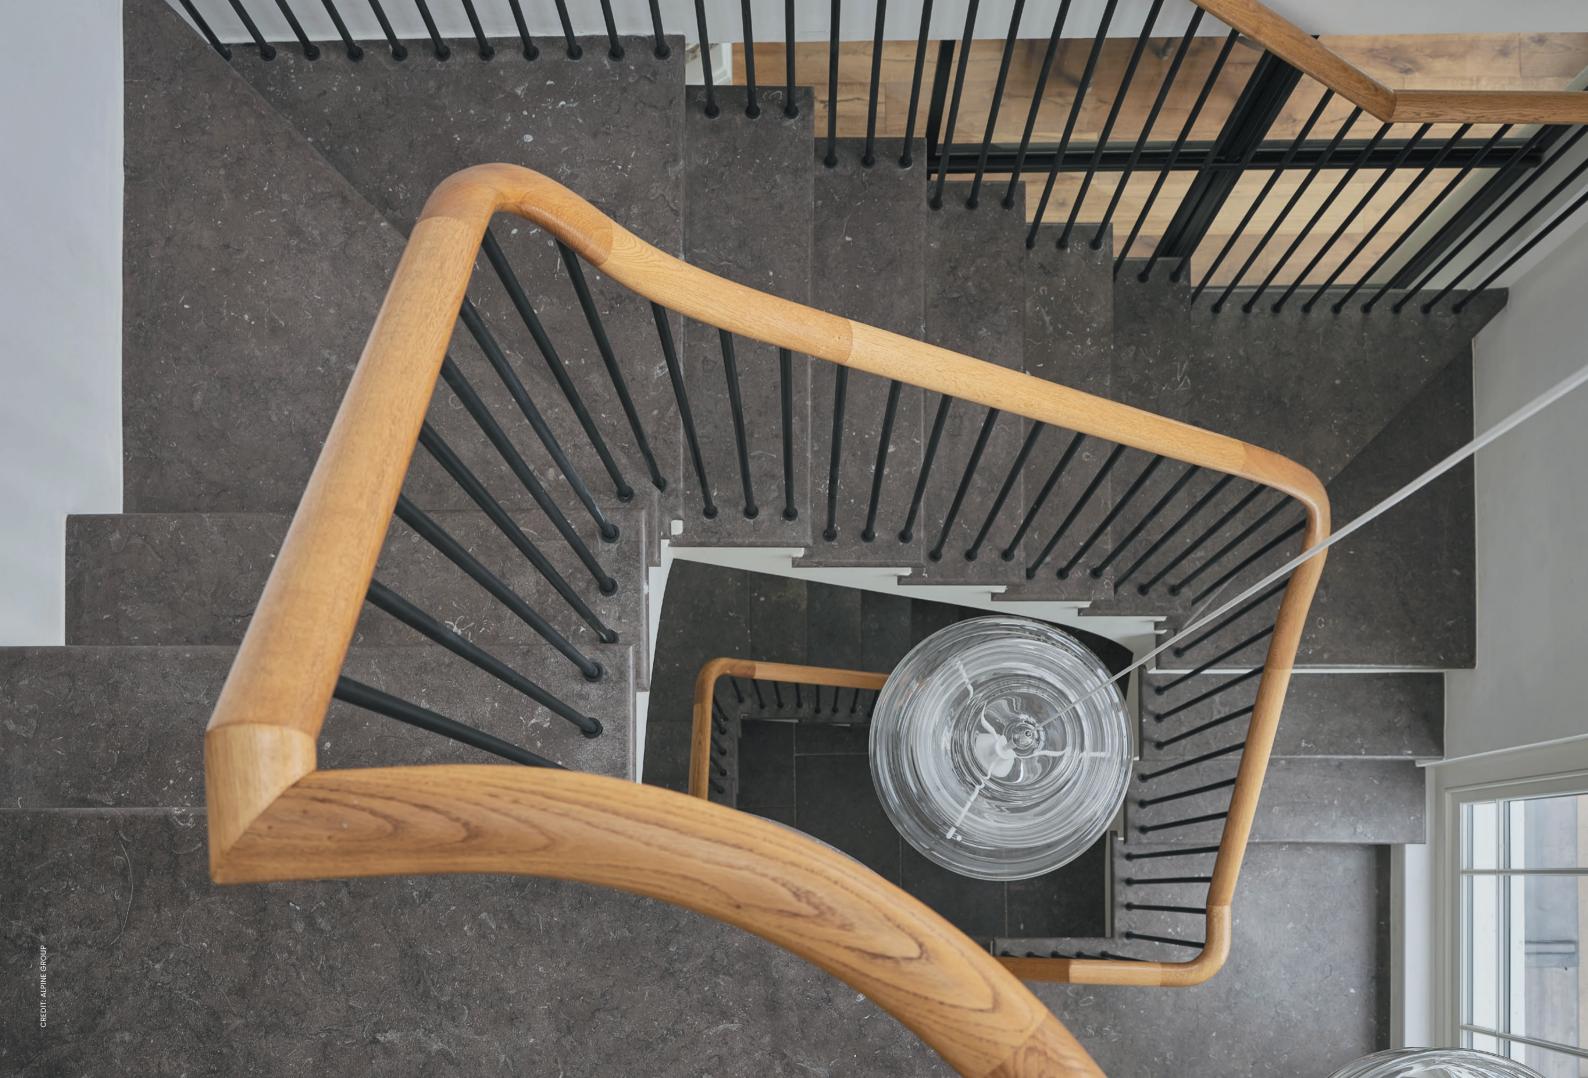

### STAIRCASES

One of the most sublime expressions of natural stone is when it is impeccably carved into a gravitydefying staircase. In fact, it is one of the bespoke projects that we delight in most here at Artisans. We feel it shows our deep understanding of how to get the very best out of each type of stone, unleashing potential and enhancing beauty.

Our designers will work with you to understand your vision, advising on which specific stones will best perform, whether in a spiral, cantilevered or floating design. From here, we will look at treads, rails and banisters that might complement your stone staircase before handcrafting it in our workshop to your exacting requirements.