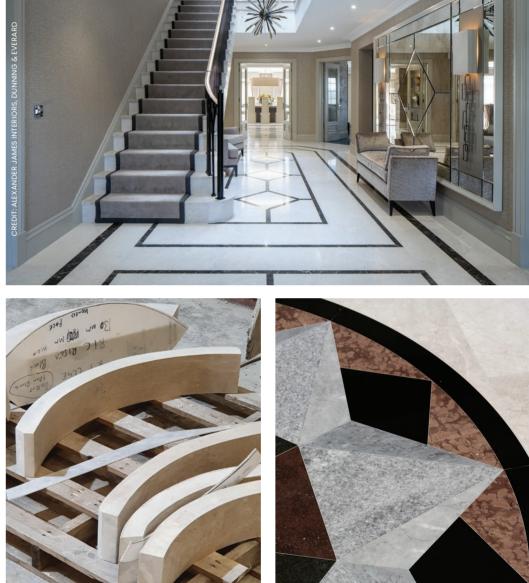

### STAIRCASES

One of the most sublime expressions of natural stone is when it is impeccably carved into a gravitydefying staircase. In fact, it is one of the bespoke projects that we delight in most here at Artisans. We feel it shows our deep understanding of how to get the very best out of each type of stone, unleashing potential and enhancing beauty.

Our designers will work with you to understand your vision, advising on which specific stones will best perform, whether in a spiral, cantilevered or floating design. From here, we will look at treads, rails and banisters that might complement your stone staircase before handcrafting it in our workshop to your exacting requirements.

### PREMIUM STONES

No two natural stones are ever quite the same, a trait that is very much part of their beauty. But for an even more unique experience, we can source large format stone slabs for you to create breathtaking stone floors, countertops, bath surrounds or as feature walls.

In our Devizes stoneyard you can explore a small selection of our premium bespoke stones that range from rare forms of marble to luxurious onyx. But thanks to our worldwide network of specialist stone quarries, we can gladly source many stones more. Simply speak to one of our specialists about what you are envisaging and we shall scour the earth to locate your perfect stone.