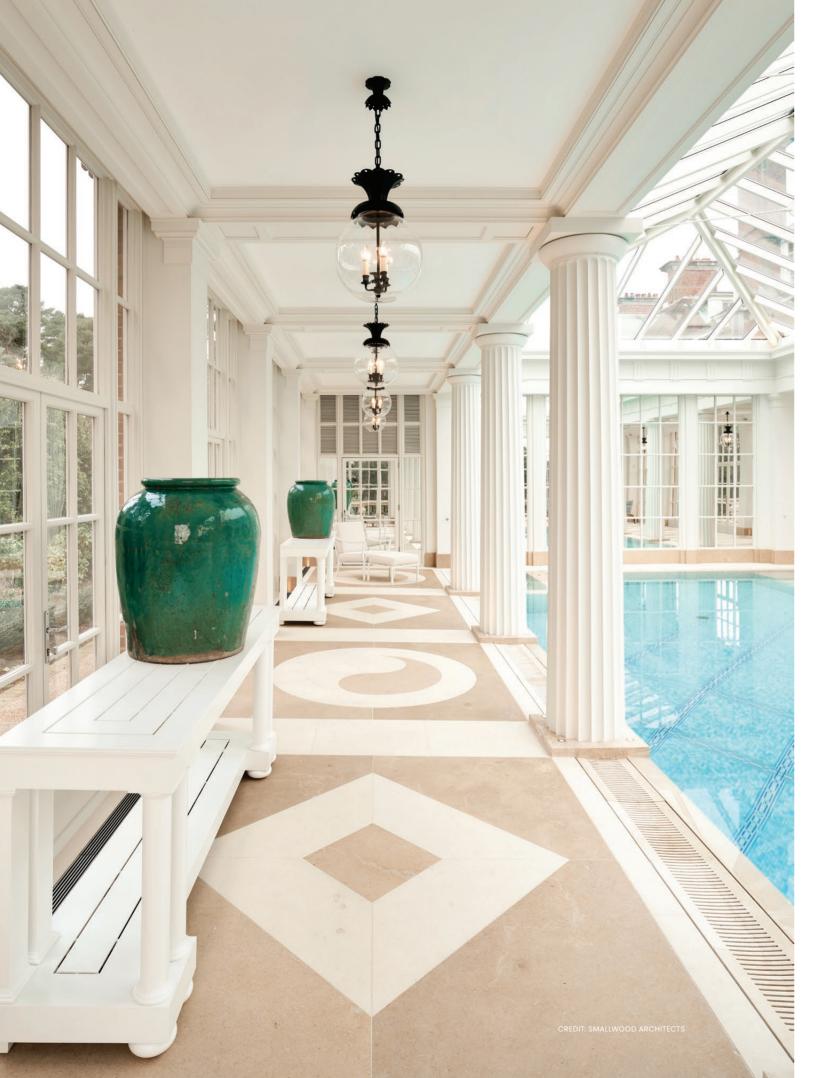

### BESPOKE OPTIONS

Here at Artisans of Devices, we believe that every site and every space deserves the finest detail. But there are certain projects where a heightened sense of luxury is at the very top of the brief.

One such is the swimming pool, and another, the spa – two places from which you re-emerge revitalised. And we would like to think the stone and tiles found within play an important role in the experience.

From wall capping and seating areas to handrails, step treads and drainage grills, our expertise goes far beyond the minimum pool and spa requirements. This is where bespoke wishes are answered without a stone left unturned or a detail spared.