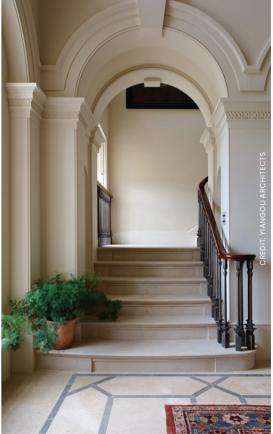

### STAIRCASES

One of the most sublime expressions of natural stone is when it is impeccably carved into a gravitydefying staircase. In fact, it is one of the bespoke projects that we delight in most here at Artisans. We feel it shows our deep understanding of how to get the very best out of each type of stone, unleashing potential and enhancing beauty.

Our designers will work with you to understand your vision, advising on which specific stones will best perform, whether in a spiral, cantilevered or floating design. From here, we will look at treads, rails and banisters that might complement your stone staircase before handcrafting it in our workshop to your exacting requirements.