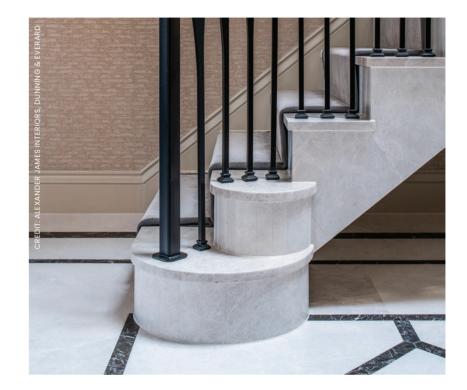

### STAIRCASES

One of the most sublime expressions of natural stone is when it is impeccably carved into a gravitydefying staircase. In fact, it is one of the bespoke projects that we delight in most here at Artisans. We feel it shows our deep understanding of how to get the very best out of each type of stone, unleashing potential and enhancing beauty.

Our designers will work with you to understand your vision, advising on which specific stones will best perform, whether in a spiral, cantilevered or floating design. From here, we will look at treads, rails and banisters that might complement your stone staircase before handcrafting it in our workshop to your exacting requirements.