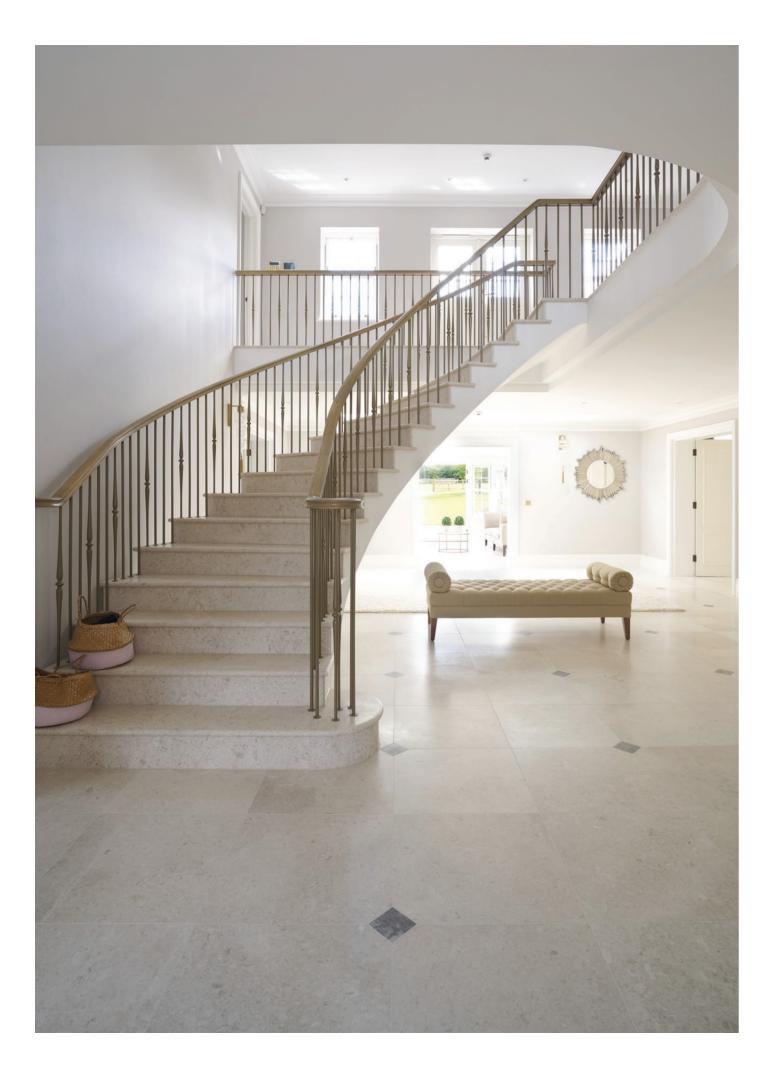

### STAIRCASES

One of the most sublime expressions of natural stone is when it is impeccably carved into a gravitydefying staircase. In fact, it is one of the bespoke projects that we delight in most here at Artisans. We feel it shows our deep understanding of how to get the very best out of each type of stone, unleashing potential and enhancing beauty.

Our designers will work with you to understand your vision, advising on which specific stones will best perform, whether in a spiral, cantilevered or floating design. From here, we will look at treads, rails and banisters that might complement your stone staircase before handcrafting it in our workshop to your exacting requirements.